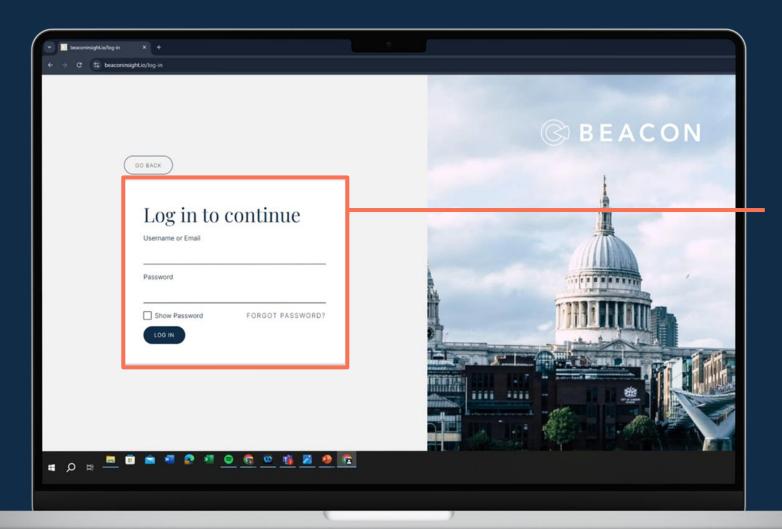

#### ACCESS BEACON DATA THROUGH YOUR ONLINE DASHBOARD

Gather insights and connect with your Beacon community.

Login to the Beacon Dashboard