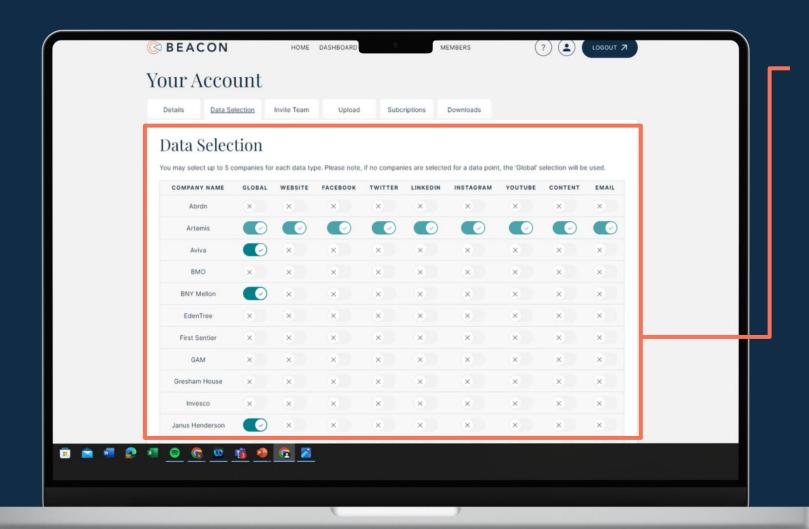

#### SELECT YOUR LIST OF COMPETITORS TO MEASURE AGAINST

Create a personalized Beacon Benchmark and measure against select peers

Select data amongst those who are in the group.