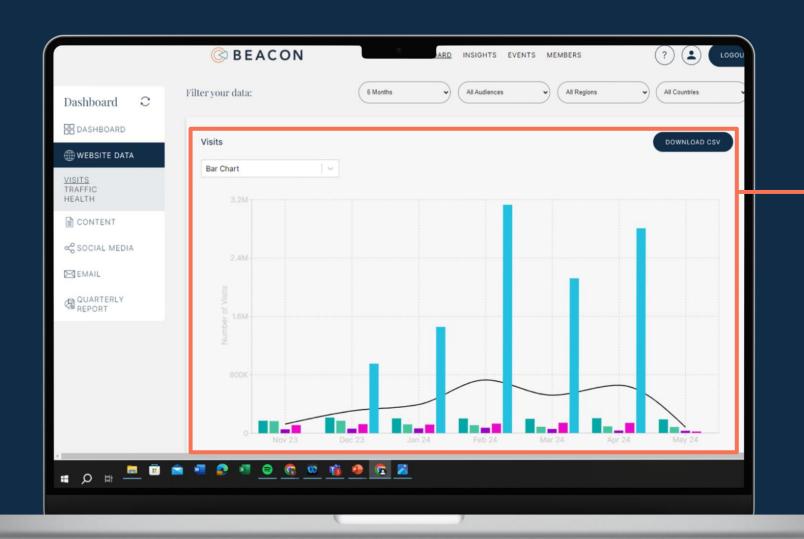

#### BEACON DATA DASHBOARD.

Updated monthly with the latest data

Filter by month, audience, region, country.
Option to export the data to CSV.