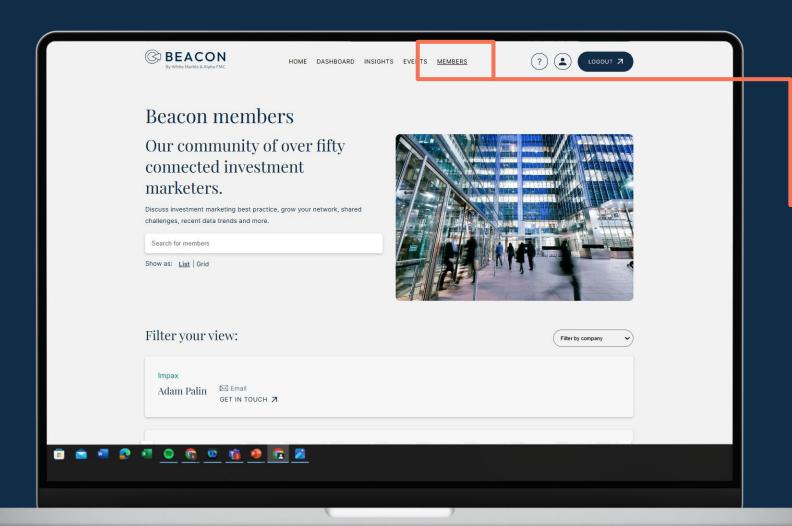

#### **BEACON MEMBERS LIST**

www.beaconinsight.io/members

To see who else is in the Beacon Community

#### SELECT YOUR LIST OF COMPETITORS TO MEASURE AGAINST

Create a personalized Beacon Benchmark and measure against select peers

Select data amongst those who are in the group.