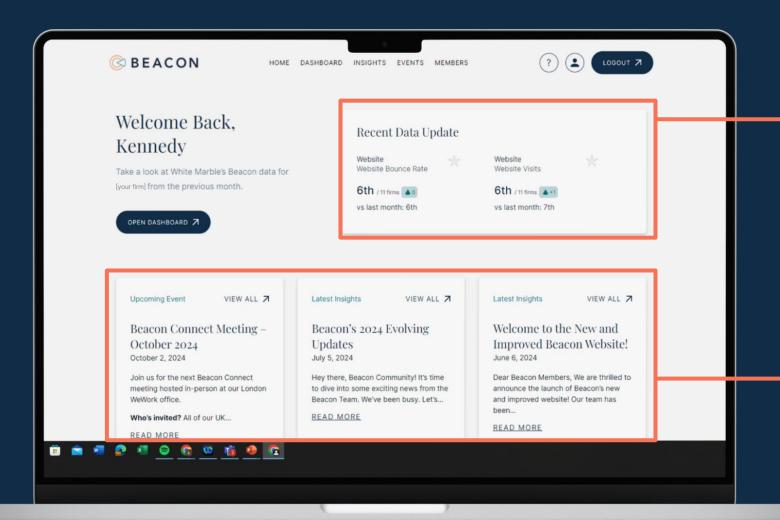

#### **BEACON DASHBOARD HOMEPAGE**

www.beaconinsights.io/dashboard

Star KPIs that are most relevant to you

Access the most recent insights and find out details for the next Beacon Connect event.