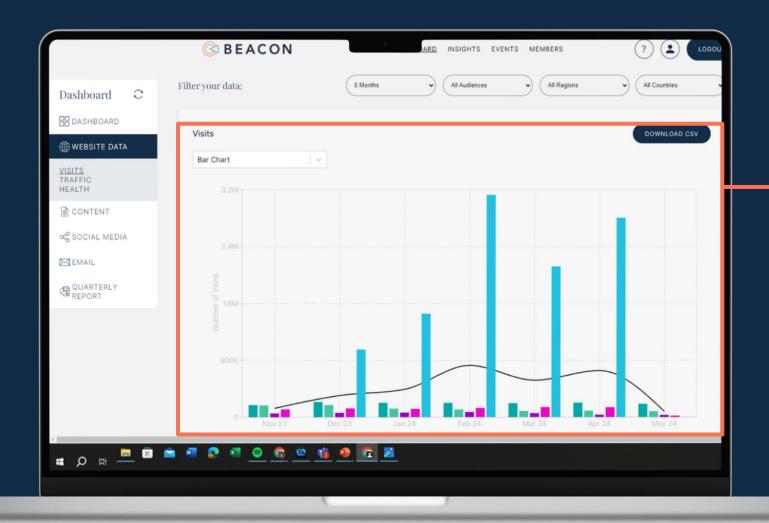

### **BEACON DATA DASHBOARD**

Updated monthly with the latest data

Filter by month, audience, region, country.
Option to export the data to CSV.