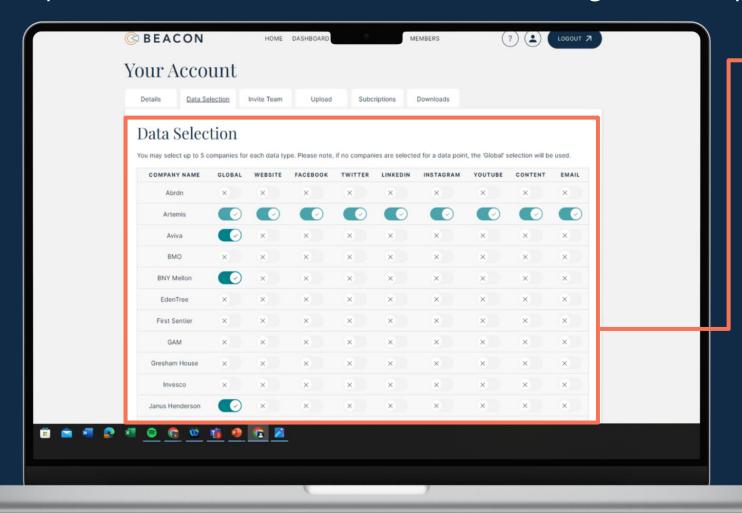

### **SELECT YOUR LIST OF COMPETITORS TO MEASURE AGAINST**

Create a personalised Beacon Benchmark and measure against select peers

Select data amongst those who are in the group.