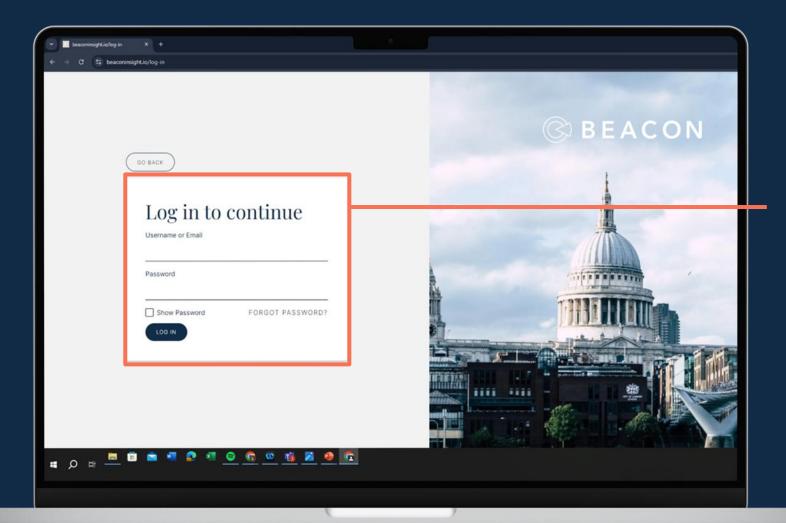

### **ACCESS BEACON DATA THROUGH YOUR ONLINE DASHBOARD**

Gather insights and connect with your Beacon community.

Login to the Beacon Dashboard