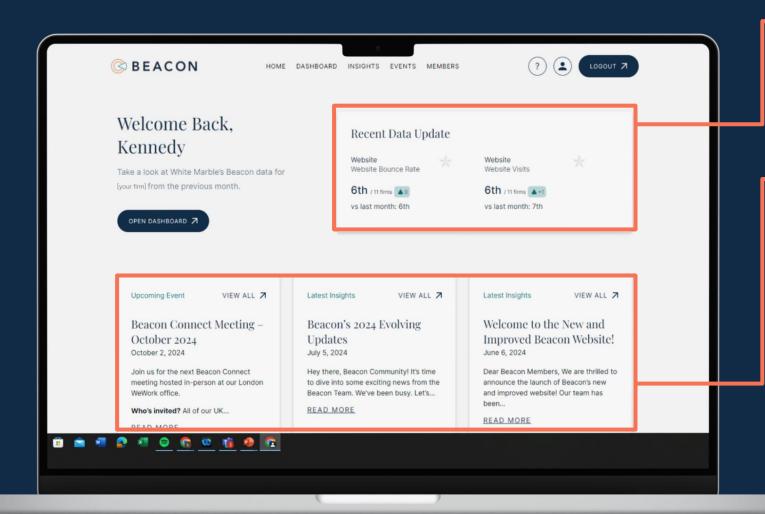

### **BEACON DASHBOARD HOMEPAGE**

www.beaconinsights.io/dashboard

Star KPIs that are most relevant to you

Access the most recent insights & updates on Beacon improvements